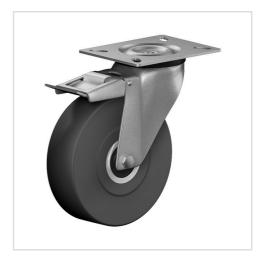

## Swivel castor with total lock CDT 125 LEB

**⊙** ROLLENBAU

Transport Series CD - Wheel E

## -20 °C - +70 °C

+ + weather proof

Wheel centre: Die-cast aluminium alloy

Swivel castor with total lock Wheel- $\emptyset$  A x width B mm: 125x40

120 Load capacity tested according to EN 12530 and EN 12527

154

102x83

80x60

9

108

Roller bearing

+ +

Wheel

Tread: Elastic solid rubber tyre, black, 73±5 Shore A, vulcanised on wheel centre

+ +

shock proof

Load Capacity kg:

Overall height H mm:

Hole spacing HS mm:

Swivel radius SR mm:

Hole-Ø HD mm:

Wheel bearing:

Advantages

mm:

Dimension of top plate TP

Finish: electro-zinc plated, double ball bearing - revited, hardened steel balls thermoplastic dust protection ring, wheel axle bolted, total lock

- Bins
- Refuse bins
- Dollies
- Trash containers