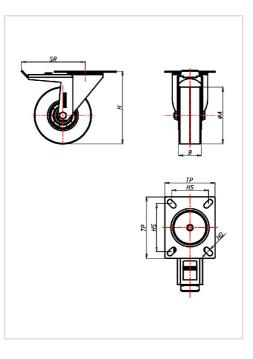

## -20 °C - +70 °C

+ + weather proof

Wheel centre: Die-cast aluminium alloy

Swivel castor with total lock Wheel- $\emptyset$  A x width B mm: 125x40

120 Load capacity tested according to EN 12530 and EN 12527

154

102x83

80x60

9

108

Roller bearing

+ +

Wheel

Tread: Elastic solid rubber tyre, black, 73±5 Shore A, vulcanised on wheel centre

+ +

shock proof

Load Capacity kg:

Overall height H mm:

Hole spacing HS mm:

Swivel radius SR mm:

Hole-Ø HD mm:

Wheel bearing:

Advantages

mm:

Dimension of top plate TP

Finish: electro-zinc plated, double ball bearing - revited, hardened steel balls thermoplastic dust protection ring, wheel axle bolted, total lock

- Bins
- Refuse bins
- Dollies
- Trash containers